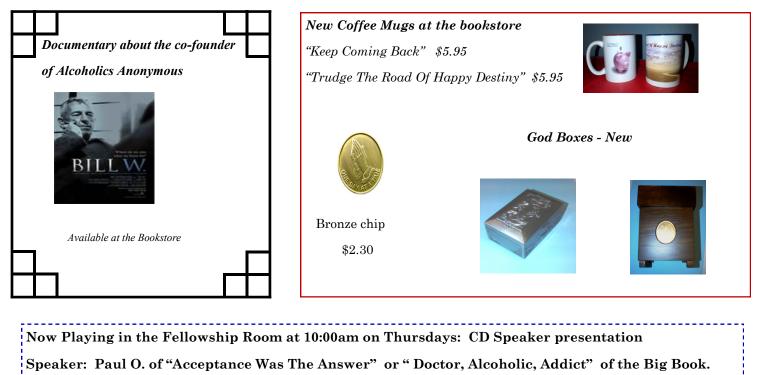

# Interview With the Author of "Doctor, Alcoholic, Addict

First in a series of articles on authors of Big Book stories

Dr. Paul's story, "Doctor, Alcoholic, Addict" is published in the Third Edition of the Big Book; his remarks on acceptance, which appear on pages 449 and 450, have been helpful to many AA members over the years. This interview was conducted by telephone to Dr. Paul's home in California.

Introduction of  $\underline{\text{new}}$  CSO Reps - None

Introduction of all CSO Reps – All CSO representatives introduced themselves

Introduction of Guests -

Announcements – Rebecca read Tomi's monthly report to the CSO reps. Of note the CSO is showing the documentary "Bill W" in the Fellowship Room of the CSO on Jan 14<sup>th</sup>. There will be three different showings of the 110 minute movie.